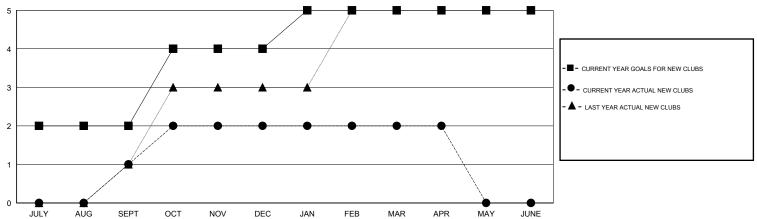

## LOCATION INDIA

GMT CA 6

|                       |                  | Clubs     |                  |                  | Members               |                    |                                     |                    |                  |  |
|-----------------------|------------------|-----------|------------------|------------------|-----------------------|--------------------|-------------------------------------|--------------------|------------------|--|
| RESULTS FOR 2014-2015 |                  |           |                  |                  | RESULTS FOR 2014-2015 |                    |                                     |                    |                  |  |
| QUARTER               | NEW CLUB<br>GOAL | NEW CLUBS | DROPPED<br>CLUBS | NET<br>GAIN/LOSS | QUARTER               | NEW MEMBER<br>GOAL | CHARTER AND<br>NEW MEMBERS<br>ADDED | DROPPED<br>MEMBERS | NET<br>GAIN/LOSS |  |
| JULY/AUG/SEPT         | 2                | 1         | 0                | 1                | JULY/AUG/SEPT         | 50                 | 220                                 | 176                | 44               |  |
| OCT/NOV/DEC           | 2                | 1         | 2                | -1               | OCT/NOV/DEC           | 75                 | 91                                  | 100                | -9               |  |
| JAN/FEB/MAR           | 1                | 0         | 0                | 0                | JAN/FEB/MAR           | 25                 | 18                                  | 8                  | 10               |  |
| APR/MAY/JUNE          | 0                | 0         | 0                | 0                | APR/MAY/JUNE          | 0                  | 85                                  | 51                 | 34               |  |