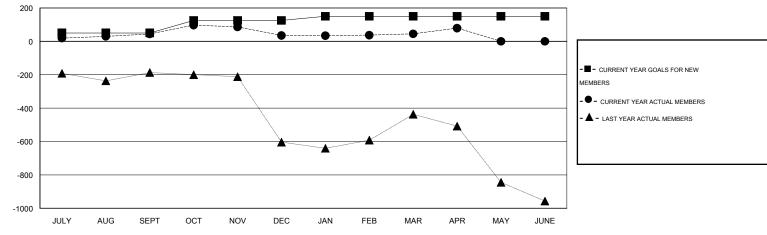

## LOCATION INDIA

GMT CA 6

|                       |                  | Clubs     |                  |                  | Members               |                    |                                     |                    |                  |  |
|-----------------------|------------------|-----------|------------------|------------------|-----------------------|--------------------|-------------------------------------|--------------------|------------------|--|
| RESULTS FOR 2014-2015 |                  |           |                  |                  | RESULTS FOR 2014-2015 |                    |                                     |                    |                  |  |
| QUARTER               | NEW CLUB<br>GOAL | NEW CLUBS | DROPPED<br>CLUBS | NET<br>GAIN/LOSS | QUARTER               | NEW MEMBER<br>GOAL | CHARTER AND<br>NEW MEMBERS<br>ADDED | DROPPED<br>MEMBERS | NET<br>GAIN/LOSS |  |
| JULY/AUG/SEPT         | 2                | 1         | 0                | 1                | JULY/AUG/SEPT         | 50                 | 220                                 | 176                | 44               |  |
| OCT/NOV/DEC           | 2                | 1         | 2                | -1               | OCT/NOV/DEC           | 75                 | 91                                  | 100                | -9               |  |
| JAN/FEB/MAR           | 1                | 0         | 0                | 0                | JAN/FEB/MAR           | 25                 | 18                                  | 8                  | 10               |  |
| APR/MAY/JUNE          | 0                | 0         | 0                | 0                | APR/MAY/JUNE          | 0                  | 85                                  | 51                 | 34               |  |